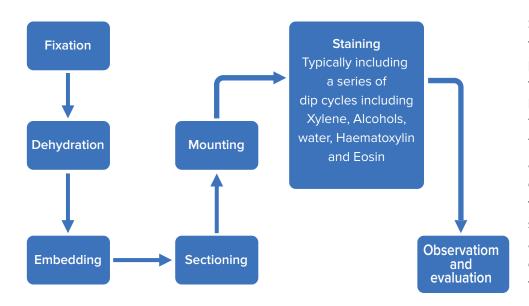

#### **Slide creation process**

To create a slide which can be used for analysis, the tissue must first be processed.

Samples of tissue are taken from patients and normally put into fixative such as formalin to prevent the breakdown of the tissue. This is called fixation. They are then dehydrated and embedded in a block of paraffin wax which enables the sample to be sliced into sections, mounted on a slide and then stained to allow observation of the cells from the tissue