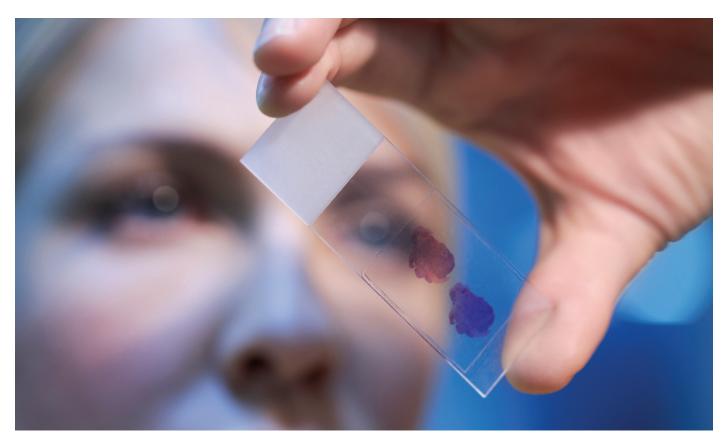

#### **Staining slides**

Cells are colourless, so to enable examination and diagnosis, staining techniques are essential to make the tissue visible down the microscope. The mostly widely used staining technique used in histopathology is haematoxylin and eosin (H&E) in which the nuclei of the cells are stained blue and the cytoplasm and other tissues are stained various shades of pink. This shows the cellular changes associated with disease. Specially designed to resist the dip cycles of xylene and graded alcohols involved in this process, yet remain legible and scannable, Zebra's 8000T Lab Resist label material is ideal where standard labels would fail.