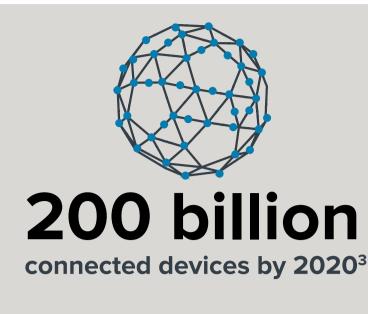

# **READY FOR TOMORROW**

number of devices enterprises manage<sup>1</sup>

1.3 billion

mobile workers, up 13% from 2010<sup>2</sup>

By 2018, 40% of large enterprises will have formal plans to address aggressive cyber security