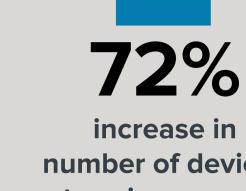

# **READY FOR TOMORROW**

number of devices enterprises manage<sup>1</sup>

1.3 billion

mobile workers, up 13% from 2010<sup>2</sup>

By 2018, 40% of large enterprises will have formal plans to address aggressive cyber security