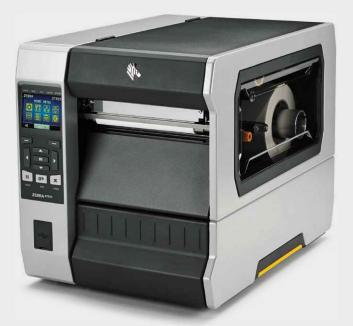

# The **ZT600** Series

Built upon the foundation of their predecessors the industry-leading Zebra Xi<sup>™</sup> Series printers — to meet all your printing needs, now and for years to come.

### DURABLE, **HEAVY-METAL DESIGN**

handles the toughest environments and provides 24/7 reliability