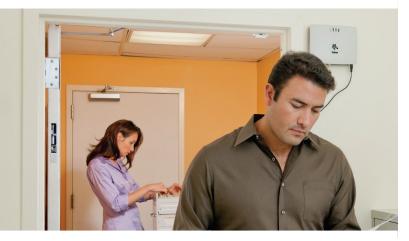

Standard Fixed RFID Readers provide visibility into items 'at rest', but with Zebra's family of Fixed RFID Readers you can track items as they travel in, through and out of your facilities and vehicles too.