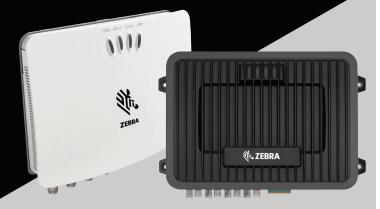

Our FX7500 Fixed RFID Reader brings you a new level of cost efficiency, providing maximum visibility and efficiency too.

The FX9600 Fixed RFID Reader delivers industryleading read rates, exceptional read accuracy and superior RF sensitivity.

And with up to twice as many read ports as your average fixed reader, the FX9600 gives you even more visibility, helping prevent lost equipment, stock outs, theft and unplanned downtime.

So why risk losses to your business, when you could Trade-Up to the latest level of Inventory Intelligence?