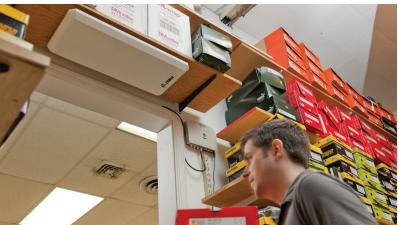

Standard Fixed RFID Readers provide visibility into items 'at rest', but with Zebra's family of Fixed RFID Readers you can track items as they travel in, through and out of your facilities and vehicles too.